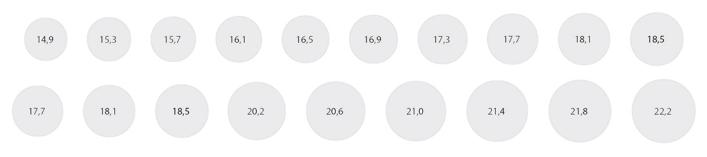

OPTION 1 : MEASURE BY MATCHING YOUR RING TO FIND YOUR RING SIZE, USE AN EXISTING RING THAT FITS YOU WELL. MATCH THE INSIDE OF THAT RING TO ONE OF THE CIRCLES BELOW. WHEN YOU RING HAS BEEN PLACED ON THE CORRECT SIZE, YOU SHOULD SEE ONLY THE WHITE CIRCLE WITH NO GREY SPACE INSIDE YOUR RING.